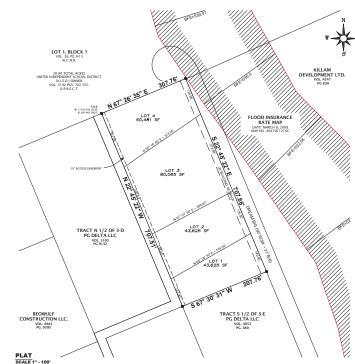

\_\_\_\_/\_\_\_ RAMON CHAVEZ, P.E. CITY ENGINEER

LEGAL DESCRIPTION: EL REFUGIO SUBDIVISION

A TRACT OF LAND CONTAINING 5 ACRES MORE OR LESS, SITUATED IN PORTION 25, JUAN F. GARCIA, ORIGINAL GRANTELABSTRACT 50, CITY OF LAREDO, WEBB COUNTY, TEXAS. EUROR THE NORTHERLY 5.00 ACRES OUT OF A 10.00 ARE NOVINA STRACT 3- OUT OF SHARE 3 AS RECORDED IN VOLUME 550, PAGES 39-42, DEDE RACORDS, WEBB COUNTY, TEXAS. THIS 5.00 ACRE TRACT OF LAND BEING MORE PARTICULARLY DESCRIBED AS FOLLOWS:

- BEGINNING AT A SET ½" RON ROD BEING THE WESTERLY CORNER OF SAID 10 ACRE TRACT FOR THE WESTERLY CORNER OF THIS TRACT BEING ON THE SOUTHERN BOUNDARY LINE OF THE COYES AT WINFIELD SUBDIVISION, PHASE 1, IOT 1, BLOCK 1A 20.00 ACRE TRACT, AS RECORDED IN VOLUME 36, PAGES 9-13 W.C.M.R. AND THE TRUE FOINT OF BEGINNING;
- THENCE, N 67' 26' 35' E, ALONG THE NORTHERN BOUNDARY LINE OF SAID 10.00 ACRE TRACT ALSO BEING THE COMMON LINE OF SAID THE COVIS AT MINISTED SUBDIMISION, LOT 1, BLOCK 1, A DISTANCE OF 307.00 FEBT TO A TOURID J7' RION DO BEING THIN (MOTHER CORRING TO SAID DU O ACRE TRACT AND THE SOLITHAST COMER OF SAID LOT 1, BLOCK 1 ALSO BEING THIN (MOTHER CORRING TO SAID LOD ACRE TRACT AND THE SOLITHAST COMER OF SAID LOT 1, BLOCK 1 ALSO BEING THIN (MOTHER CORRING TO SAID LOD ACRE TRACT AND THE SOLITHAST COMER OF SAID LOT 1, BLOCK 1 ALSO BEING THIN (MOTHER CORRING TO SAID LOD ACRE TRACT AND THE SOLITHAST COMER OF SAID LOT 1, BLOCK 1 ALSO BEING THIN (MOTHER CORRING TO SAID LOD ACRE TRACT AND THE SOLITHAST COMER OF SAID LOT 1, BLOCK 1 ALSO BEING THIN (MOTHER CORRING TO SAID LOD ACRE TRACT AND THE
- THENCE, S 22" 25' 22" E, ALONG THE NORTHEAST BOUNDARY LINE OF SAID 10.00 ACRE TRACT ALSO BEING ALONG THE WESTERLY MIGHT-OF-WAY LINE OF SAID DEBAM BIG ROAD, A DISTANCE OF 707.86 FEET, TO A SET 1/2" IRON ROD FOR THE BAST CORRER HEREOF;
- THENCE, 5 67° 30' 31" W, A DISTANCE OF 30.76 FEET TO A SET 1/2" IRON ROD, BEING ON THE SOUTHWEST BOUNDARY LINE OF SAID 10.00 ACRE TRACT FOR THE SOUTHERN CORNER HEREOF;
- THENCE, N 22° 45′ 22° W, ALONG THE SOUTHWEST BOUNDARY LINE OF SAID 10.00 ACRE TRACT, A DISTANCE OF 707.51 FEET, TO THE POINT OF BEGINNING, CONTAINING 5 ACRES OF LAND, MORE OR LESS.

NOTES BASIS OF BEARINGS: TEXAS COORDINATE SYSTEM OF 1983, 4205 SOUTH ZONE, NAD 83.
 THIS DESCRIPTION WAS PREPARED FROM RECORD INFORMATION AND ACTUAL FIELD SURVEYS WERE CONDUCTED.

## PLAT NOTES & RESTRICTIONS

- SIDEWALKS, DRIVEWAYS, AND TREES WILL BE INSTALLED AT THE TIME OF ISSUANCE OF BUILDING PERMITS, IN ACCORDANCE WITH THE LAREDO LAND DEVELOPMENT CODE.
- 2. ALL CURB CUTS SHALL COMPLY WITH THE TRANSPORTATION ELEMENT OF THE CITY OF LAREDO COMPREHENSIVE PLAN.
- THIS SUBJECT PROPERTY IS LOCATED NEAR THE DESIGNATED 100-YEAR FLOODPLAIN PER FEMA FIRM MAP No. 48479C, PANEL No. 1205C, WITH EFFECTIVE DATE OF APRIL 02, 2008.
- 4. SETBACKS SHALL BE DETERMINED BASED ON THE CURRENT ZONING IN ACCORDANCE TO SECTION 24.77.1 OF THE LAREDO LAND DEVELOPMENT CODE
- ALL IMPROVEMENTS SHALL BE AS PER SUBDIVISION ORDINANCE.
  P.O.B.: SET IRON ROD BEING THE NORTHWESTERN CORNER OF EL REFUGIO SUBDIVISION (N: 17105343.8236, E: 681463.9663)
- GRID COORDINATES: NAD83 (2011 ADJ.), TEXAS STATE PLANE, 4205 SOUTH ZONE, PROVIDED FOR GENERAL LOCATIVE PURPOSE AND DO NOT REPRESENT OFFICIAL (NGS) CONTROL.
- 7. ACCESS FROM DREAM BIG ROAD.