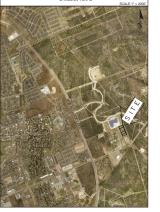

SURVEYS WERE CONDUCTED.



## PLANNING COMMISSION APPROVAL

THIS PLAT OF <u>EL REFUCIO SUBDIVISON</u>, S BEEN SUBMITTED TO AND CONSIDERED BY THE PLANNING COMMISSION OF THE CITY OF LAREDO, TEXAS, AND IS HEREBY APPROVED BY SUCH COMMISSION ON \_\_\_\_\_\_\_\_2025.

\_\_\_/\_\_/\_\_\_ DATE , P&Z CHAIRMAN

ATTESTMENT OF PLANNING COMMISSION APPROVAL

THE CITY OF LAREDO PLANNING COMMISSION APPROVED THE FILING FOR RECORD OF THIS PLAT AT A PUBLIC MEETING HELD ON THE \_\_\_\_\_ DAY OF \_\_\_\_\_, 2025. THE MINUTES OF SAID MEETING REFLECT SUCH APPROVAL.

\_\_\_\_/\_\_\_\_ DATE VANESSA GUERRA AICP DIRECTOR OF PLANNING CITY OF LAREDO, TEXAS

CERTIFICATE OF COUNTY CLERK

STATE OF TEXAS: COUNTY OF WEBB

DEPLITY

HON. MARGIE RAMIREZ IBARRA COUNTY CLERK, WEBB COUNTY, TEXAS

## LOCATION MAP LAREDO, TEXAS



## PLAT NOTES & RESTRICTIONS

- SIDEWALKS, DRIVEWAYS, AND TREES WILL BE INSTALLED AT THE TIME OF ISSUANCE OF BUILDING PERMITS, IN ACCORDANCE WITH THE LAREDO LAND DEVELOPMENT CODE.
- 2. ALL CURB CUTS SHALL COMPLY WITH THE TRANSPORTATION ELEMENT OF THE CITY OF LAREDO COMPREHENSIVE PLAN.
- THIS SUBJECT PROPERTY IS LOCATED NEAR THE DESIGNATED 100-YEAR FLOODPLAIN PER FEMA FIRM MAP No. 48479C, PANEL No. 1205C, WITH EFFECTIVE DATE OF APRIL 02, 2008.
- 4. SETBACKS SHALL BE DETERMINED BASED ON THE CURRENT ZONING IN ACCORDANCE TO SECTION 24.77.1 OF THE LAREDO LAND DEVELOPMENT CODE
- ALL IMPROVEMENTS SHALL BE AS PER SUBDIVISION ORDINANCE.
  P.O.B.: SET IRON ROD BEING THE NORTHWESTERN CORNER OF EL REFUGIO SUBDIVISION (N: 17105343.8236, E: 681463.9663)
- GRID COORDINATES: NAD83 (2011 ADJ.), TEXAS STA