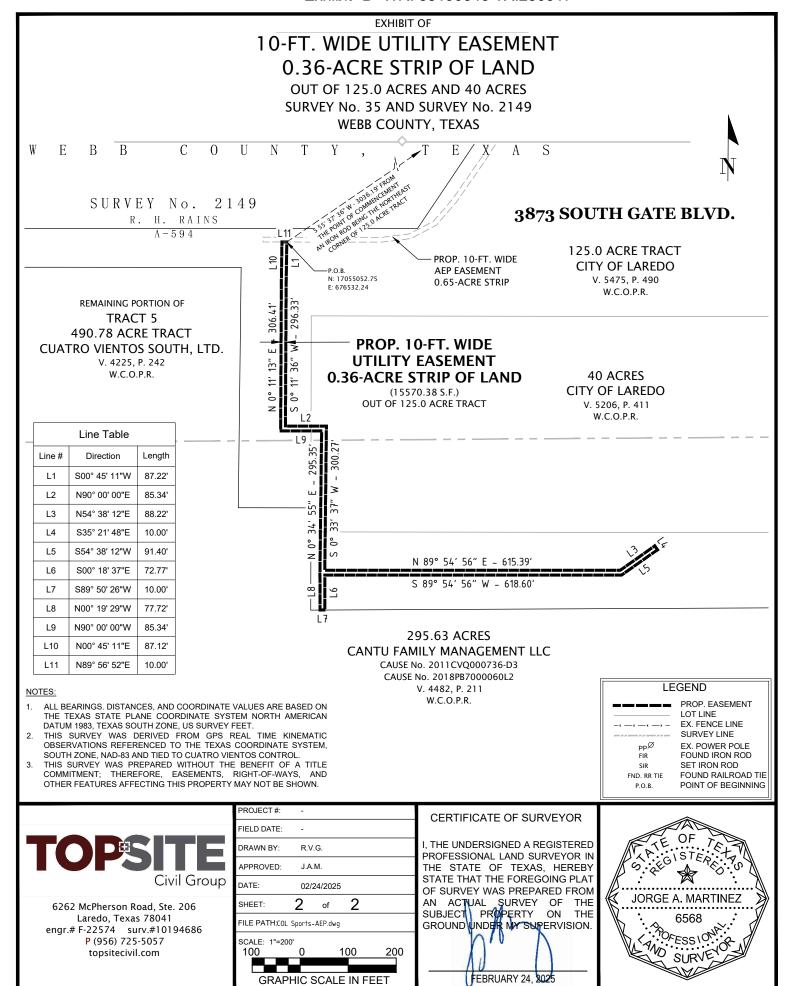

## 10-FT. WIDE UTILITY EASEMENT 0.36-ACRE STRIP OF LAND

OUT OF 125.0 ACRES AND 40 ACRES SURVEY No. 35 AND SURVEY No. 2149 WEBB COUNTY, TEXAS

DATE: DECEMBER 10, 2024

SHEET: 1 OF 2

BEING A STRIP OF LAND FOR THE PURPOSE OF A UTILITY EASEMENT, CONTAINING 0.36 ACRES, MORE OR LESS, OUT OF 125.0 ACRES, CONVEYED TO CITY OF LAREDO, RECORDED IN VOLUME 5475, PAGE 490, WEBB COUNTY OFFICIAL PUBLIC RECORDS, AND 40 ACRES, CONVEYED TO CITY OF LAREDO, RECORDED IN VOLUME 5206, PAGE 411, WEBB COUNTY OFFICIAL PUBLIC RECORDS, SITUATED IN PORCION 35, J. M. DIAZ, ORIGINAL GRANTEE, ABSTRACT 546, AND SURVEY No. 2149, R. H. RAINS, ORIGINAL GRANTEE, ABSTRACT 594, WEBB COUNTY, TEXAS AND BEING MORE PARTICULARLY DESCRIBED AS FOLLOWS;

**COMMENCING** AT AN IRON ROD FOUND ON THE SOUTHERLY RIGHT-OF-WAY LINE OF LOMAS DEL SUR BLVD., BEING THE NORTHEAST CORNER OF SAID 125.0 ACRES; THENCE, S 55° 37' 36" W, A DISTANCE OF 3036.19 FEET FOR THE **POINT OF BEGINNING** AND NORTHEAST CORNER HEREOF;

**THENCE** CONTINUING OVER AND ACROSS SAID 125.0 ACRES, THE FOLLOWING COURSES AND DISTANCES:

S 0° 45 '11" W, 87.22 FEET TO A POINT OF NON-TANGENCY HEREOF;

S 0° 11' 36" W, 296.33 FEET TO AN INTERIOR CORNER HEREOF;

N 90° 00' 00" E, 85.34 FEET TO AN EXTERIOR CORNER HEREOF;

S 0° 33' 37" W, 300.27 FEET TO AN INTERIOR CORNER HEREOF;

N 89° 54' 56" E, 615.39 FEET TO A DEFLECTION CORNER HEREOF;

N 54° 38' 12" E, 88.22 FEET TO AN EXTERIOR CORNER HEREOF;

S 35° 21' 48" E, 10.00 FEET TO AN EXTERIOR CORNER HEREOF;

S 54° 38' 12" W, 91.40 FEET TO A DEFLECTION CORNER HEREOF;

S 89° 54' 56" W, 618.60 FEET TO AN INTERIOR CORNER HEREOF;

S 0° 18' 37" E, 72.77 FEET TO AN EXTERIOR CORNER HEREOF;

S 89° 50' 26" W, 10.00 FEET TO AN EXTERIOR CORNER HEREOF;

N 0° 19' 29" W, 77.72 FEET TO A POINT OF NON-TANGENCY HEREOF;

N 0'34' 55" E, 295.35 FEET TO AN INTERIOR CORNER HEREOF; N 90' 00' 00" W, 85.34 FEET TO AN EXTERIOR CORNER HEREOF;

N 0° 11' 13" E, 306.41 FEET TO A POINT OF NON-TANGENCY HEREOF;

N 0° 45' 11" E, 87.12 FEET TO AN EXTERIOR CORNER HEREOF;

THENCE N 89° 56' 52" E, AT 10.00 FEET THE POINT OF BEGINNING AND CONTAINING 0.36 ACRES (15570.38 S.F.), MORE OR LESS.