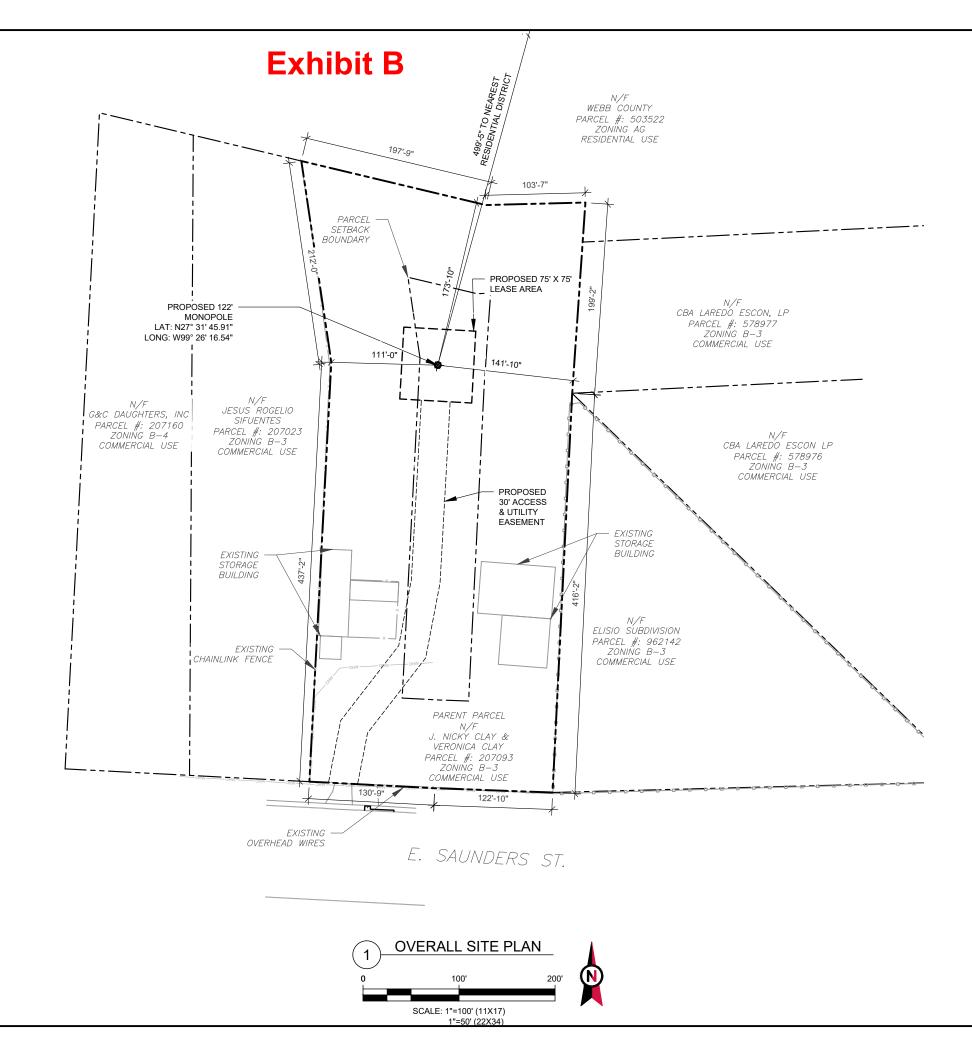

| ZONING INF                              | ORMATION                |                           |
|-----------------------------------------|-------------------------|---------------------------|
| DISTRICT: CITY OF LAREDO                |                         |                           |
| MIN SET BACK:<br>FALL ZONE REQUIREMENT: | REQUIRED:<br>92'<br>92' | PROPOSED:<br>111'<br>111' |

## EXISTING STRUCTURES: 11,125 SF / 0.255 AC

| L           | EGEND    |                 |
|-------------|----------|-----------------|
| — <u>—</u>  | EXISTING | PROPERTY        |
|             | EXISTING | ADJ. PROPERTY   |
|             | EXISTING | EASEMENT        |
| XXX         | EXISTING | CONTOUR (MAJOR) |
| XXX         | EXISTING | CONTOUR (MINOR) |
| ·           | EXISTING | TREELINE        |
| x x         | EXISTING | CHAINLINK FENCE |
|             | EXISTING | BUILDING        |
| SD SD       | EXISTING | STORM DRAIN     |
|             | EXISTING | ROAD (DIRT)     |
|             | EXISTING | ROAD (STONE)    |
|             | EXISTING | ROAD (PAVED)    |
|             | EXISTING | CONCRETE        |
|             | EXISTING | LEASE AREA      |
| OHW OHW OHW | EXISTING | OVERHEAD WIRE   |
| $\bigcirc$  | EXISTING | UTILITY POLE    |