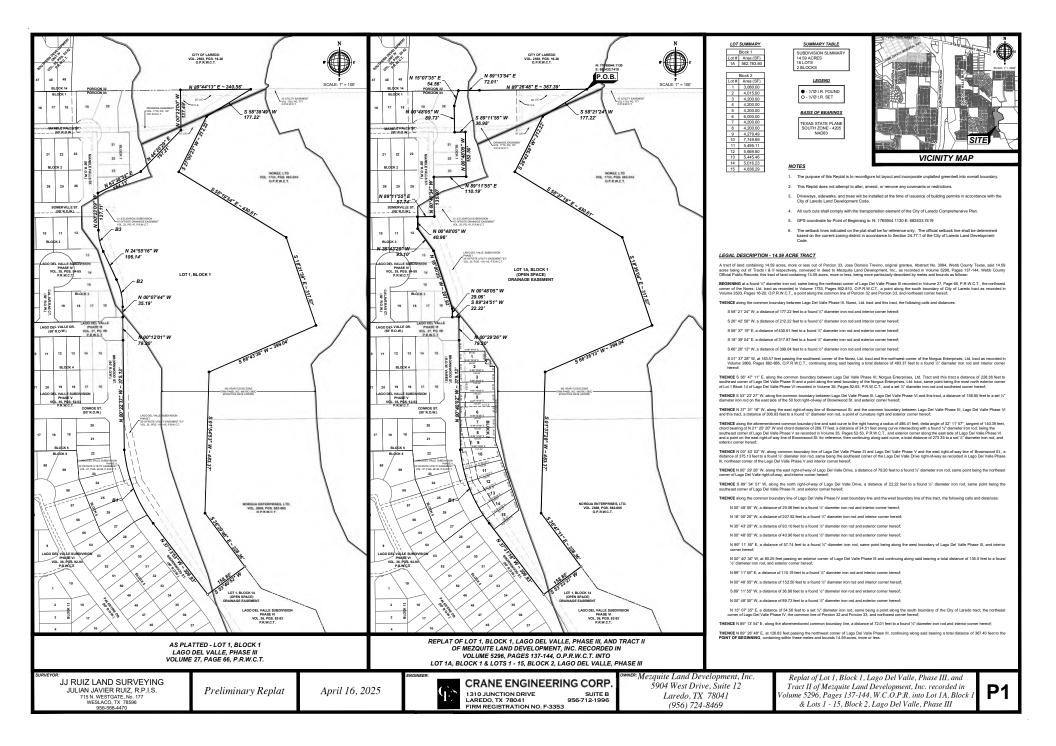

## CERTIFICATE OF OWNER CERTIFICATE OF ENGINEER PLANNING COMMISSION APPROVAL STATE OF TEXAS STATE OF TEXAS COUNTY OF WEBB COUNTY OF WEBB This REPLAT OF LOT 1. BLOCK 1. LAGO DEL VALLE. PHASE III. AND TRACT II OF MEZQUITE LAND DEVELOPMENT, INC. RECORDED IN VOLUME 5296, PAGES 137-144, O.P.R.W.C.T. INTO LOT 1A, BLOCK 1 & I, MEZQUITE LAND DEVELOPMENT, INC., the undersigned Owner of the land shown on this REPLAT, and designated I Hereby certify that proper engineering consideration has been given this REPLAT to the matters of streets, lots, LOTS 1 - 15, BLOCK 2, LAGO DEL VALLE, PHASE III, has been submitted to and considered by the Planning herein as REPLAT OF LOT 1. BLOCK 1. LAGO DEL VALLE. PHASE III. AND TRACT II OF MEZQUITE LAND drainage, water, sewer and appurtenances layout; and to the best of my knowledge this REPLAT conforms to all Commission of the City of Laredo, Texas, and is hereby approved by such Commission on \_\_\_\_\_ day of requirements of the Subdivision Ordinance, except for those variances that may have been granted by the Planning DEVELOPMENT, INC. RECORDED IN VOLUME 5296, PAGES 137-144, O.P.R.W.C.T. INTO LOT 1A, BLOCK 1 & \_\_\_\_20\_\_\_\_ LOTS 1 - 15, BLOCK 2, LAGO DEL VALLE, PHASE III, in the City of Laredo, County of Webb, Texas, and whose name Commission of the City. is subscribed hereto, hereby dedicate the use of the public forever street, drains, easements, and public places thereon shown for the purpose and consideration therein expressed. JUAN M. NARVAEZ, JR. EDWARD D GARZA P.E. Chairman Licensed Professional Engineer GERARDO G. S. SALINAS Texas No. 75853 DATE MANAGING MEMBER DATE DATE STATE OF TEXAS COUNTY OF WEBB Before me, the undersigned Authority, on this day personally appeared GERARDO G. S. SALINAS, known to me to be ATTESTMENT OF PLANNING COMMISSION the person whose name is subscribed to the foregoing instrument, and acknowledged to me that he executed the same for the purposes and considerations therein stated. WITNESS MY HAND AND SEAL OF OFFICE THIS \_\_\_\_\_ DAY OF CERTIFICATE OF SURVEYOR The City of Laredo Planning Commission approved the filing for record of this REPLAT OF LOT 1, BLOCK 1, LAGO DEL \_, 20\_\_\_. STATE OF TEXAS VALLE, PHASE III, AND TRACT II OF MEZQUITE LAND DEVELOPMENT, INC. RECORDED IN VOLUME 5296, PAGES 137-144. O.P.R.W.C.T. INTO LOT 1A. BLOCK 1 & LOTS 1 - 15. BLOCK 2, LAGO DEL VALLE, PHASE III, at a public meeting held on the \_\_\_\_\_\_ day of \_\_\_\_\_\_. The minutes of said meeting reflect such COUNTY OF WERR I, the undersigned, a Registered Professional Land Surveyor in the State of Texas, hereby certify that this REPLAT is approval. true and correct and was prepared from an actual survey of the property made under my supervision, on the ground, that NOTARY the comer monuments shown thereon will be properly placed under my supervision. VANESSA GUERRA, AICP Planning Director JULIAN JAVIER RUIZ, R.P.L.S. Registered Professional Land Surveyor Texas No. 5304 DATE CERTIFICATE OF LIEN HOLDER This subdivision map is hereby approved and adopted by the undersigned Lien Holder this \_\_\_\_\_ day of DATE 20 . TITLE: , as an act and deed of REPLAT OF LOT 1, BLOCK 1, LAGO DEL CERTIFICATE OF COUNTY CLERK VALLE, PHASE III, AND TRACT II OF MEZQUITE LAND DEVELOPMENT, INC. RECORDED IN VOLUME 5296. PAGES 137-144. O.P.R.W.C.T. INTO LOT 1A. BLOCK 1 & LOTS 1 - 15. BLOCK 2. LAGO DEL VALLE. PHASE III. Filed and Recorded at \_\_\_\_O'Clock \_\_m. on the \_\_\_\_\_ day of \_\_\_\_\_ \_\_\_\_20\_\_\_\_ STATE OF TEXAS PLAT APPROVAL - CITY ENGINEER COUNTY OF WEBB DEPUTY COUNTY CLERK I have reviewed this REPLAT and accompanying drawings identified as REPLAT OF LOT 1. BLOCK 1. LAGO DEL VALLE. Before me, the undersigned authority personally appeared PHASE III, AND TRACT II OF MEZQUITE LAND DEVELOPMENT, INC. RECORDED IN VOLUME 5296, PAGES 137-144, WEBB COUNTY, TEXAS O.P.R.W.C.T. INTO LOT 1A, BLOCK 1 & LOTS 1 - 15, BLOCK 2, LAGO DEL VALLE, PHASE III, prepared by EDWARD STATE OF TEXAS D. GARZA. Licensed Professional Engineer No. 75853, and dated the 16th day of April 2025, with the last revised date of COUNTY OF WEBB (NAME) (TITLE) and have found them in compliance with the Subdivision Ordinance of the City of Laredo, Texas. \_\_\_\_, Clerk of the County Court in and for Webb County do hereby certify that the foregoing instrument dated the \_\_\_\_\_ day of \_\_\_\_\_ for record in my office on the \_\_\_\_\_ day of \_\_\_\_\_ 20\_\_\_\_, with its certificate of authentication was filed (FINANCIAL INSTITUTION) \_\_\_\_, 20\_\_\_\_, at \_\_\_\_\_O'Clock \_\_.m. in Volume \_\_\_\_\_, Page(s) \_\_\_\_\_\_ of the plat records of said County. Known to me to be the person whose name is subscribed to the foregoing instrument and acknowledged to me that he RAMON E CHAVEZ DE executed the same for the purpose and consideration therein expressed and in the capacity therin stated. WITNESS MY City Engineer HAND AND SEAL OF OFFICE, THIS \_\_\_\_\_ DAY OF \_\_\_\_ 20\_\_\_\_ DEPUTY COUNTY CLERK DATE WERR COUNTY TEXAS NOTARY Research Inc. Replat of Lot 1, Block 1, Lago Del Valle, Phase III, and JJ RUIZ LAND SURVEYING CRANE ENGINEERING CORP. 5904 West Drive, Suite 12 Tract II of Mezquite Land Development, Inc. recorded in **P2** JULIAN JAVIER RUIZ, R.P.I.S. Preliminary Replat April 16, 2025 1310 JUNCTION DRIVE LAREDO, TX 78041 FIRM REGISTRATION NO. F-3353 SUITE B Laredo, TX 78041 Volume 5296, Pages 137-144, W.C.O.P.R. into Lot 1A, Block 1 715 N. WESTGATE, No. 177 WESLACO, TX 78596