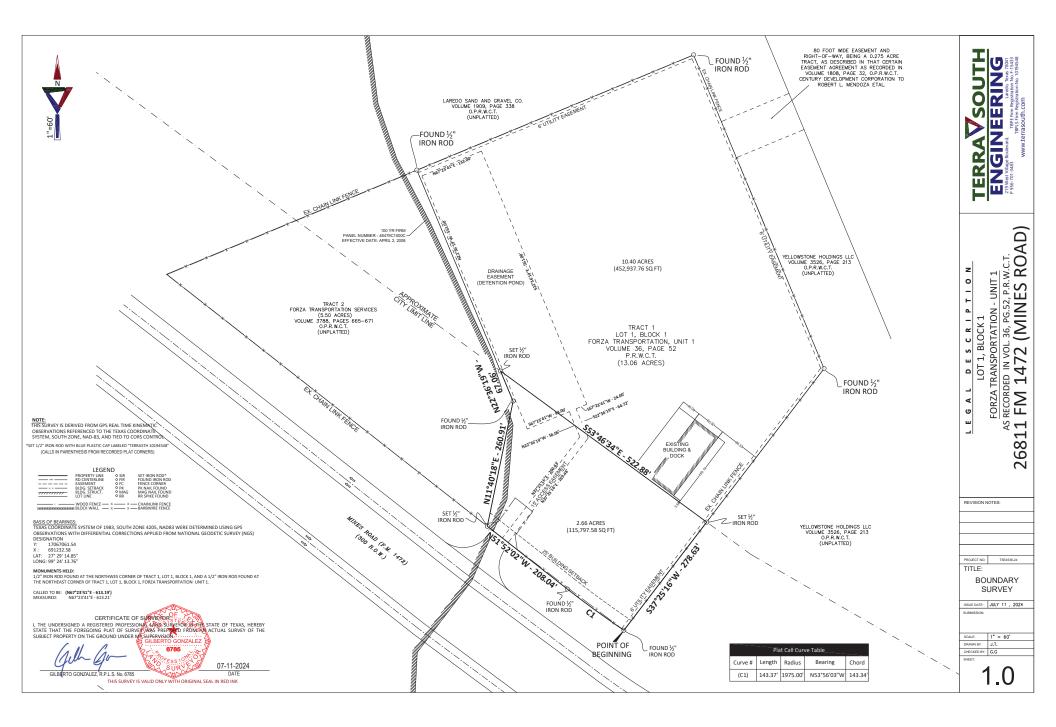

## METES AND BOUNDS DESCRIPTION

2.66 acres out of Lot 1 Block 1, Forza Transportation - Unit 1 (13.06 acres)

Webb County, Texas

A tract of land containing 2.66 acres, more or less, partitioned out of Lot 1, Block 1, Forza Transportation - Unit 1 (13.06 acres), Recorded in Volume 36, Page 52, Webb County Map Records, being more particularly described by metes & bounds as follows, to wit:

**BEGINNING** at a 1/2'' iron road found on the south corner of said Forza Transportation – Unit 1, same being on the northeasterly right-of-way line of Farm to Market Road No. 1472, locally known as "Mines Road", same being the southwest corner of Yellowstone Holdings LLC, as Recorded in Volume 3526, Page 213, Official Public Records of Webb County, Texas, for the true **Point of Beginning**;

THENCE, along common line of said right-of-way and said Lot 1, Block 1, having an **arc length right of** 143.37 feet, radius of 1975.00 feet, a chord of N 53°56′03″ W – 143.34 feet, for a point of tangency hereof;

Thence, continuing along said common line **N 51°52'02" W, a distance of 208.04 feet** to a 1/2" iron rod set, same being on the southeast corner of Tract 2 Forza Transportation Services (5.50 acres) Recorded in Volume 3788, Pages 665-671 Official Public Records, Webb County, Texas, an exterior corner hereof;

THENCE, continuing along common line of said Tract 2 and said Lot 1 Block 1, N 11°40'18" E, a distance of **260.91 feet** to a 1/2" iron rod set, for an interior deflection hereof;

THENCE, continuing along common line of said Tract 2 and said Lot 1 Block 1, N 22°36'19" W, a distance of 67.06 feet to a set 1/2" iron rod, same being to a point on the existing City of Laredo City Limits line, for the northwesterly corner hereof;

THENCE, **S 53°46'34" E**, over and across said Lot 1, Block1 and along City of Laredo City Limits line, **a distance of 522.88 feet** to a set 1/2" iron rod set, same being a point on the westerly line of said Yellowstone Holdings LLC, for east corner hereof;

THENCE, continuing along the common line of said Lot 1, Block 1 and Yellowstone Holdings LLC, S 37°25' 16" W, a distance of 278.63 feet to the POINT OF BEGINNING and containing 2.66 acres of land, more or less:

#### Monuments Held:

1/2" IRON ROD FOUND AT THE NORTHWEST CORNER OF LOT 1, BLOCK 1, AND A 1/2" IRON ROD FOUND AT THE NORTHEAST CORNER OF LOT 1, BLOCK 1, FORZA TRANSPORTATION UNIT 1.

CALLED TO BE: **(N67°23'41"E – 613.19')** MEASURED: N67°23'41"E – 613.21'