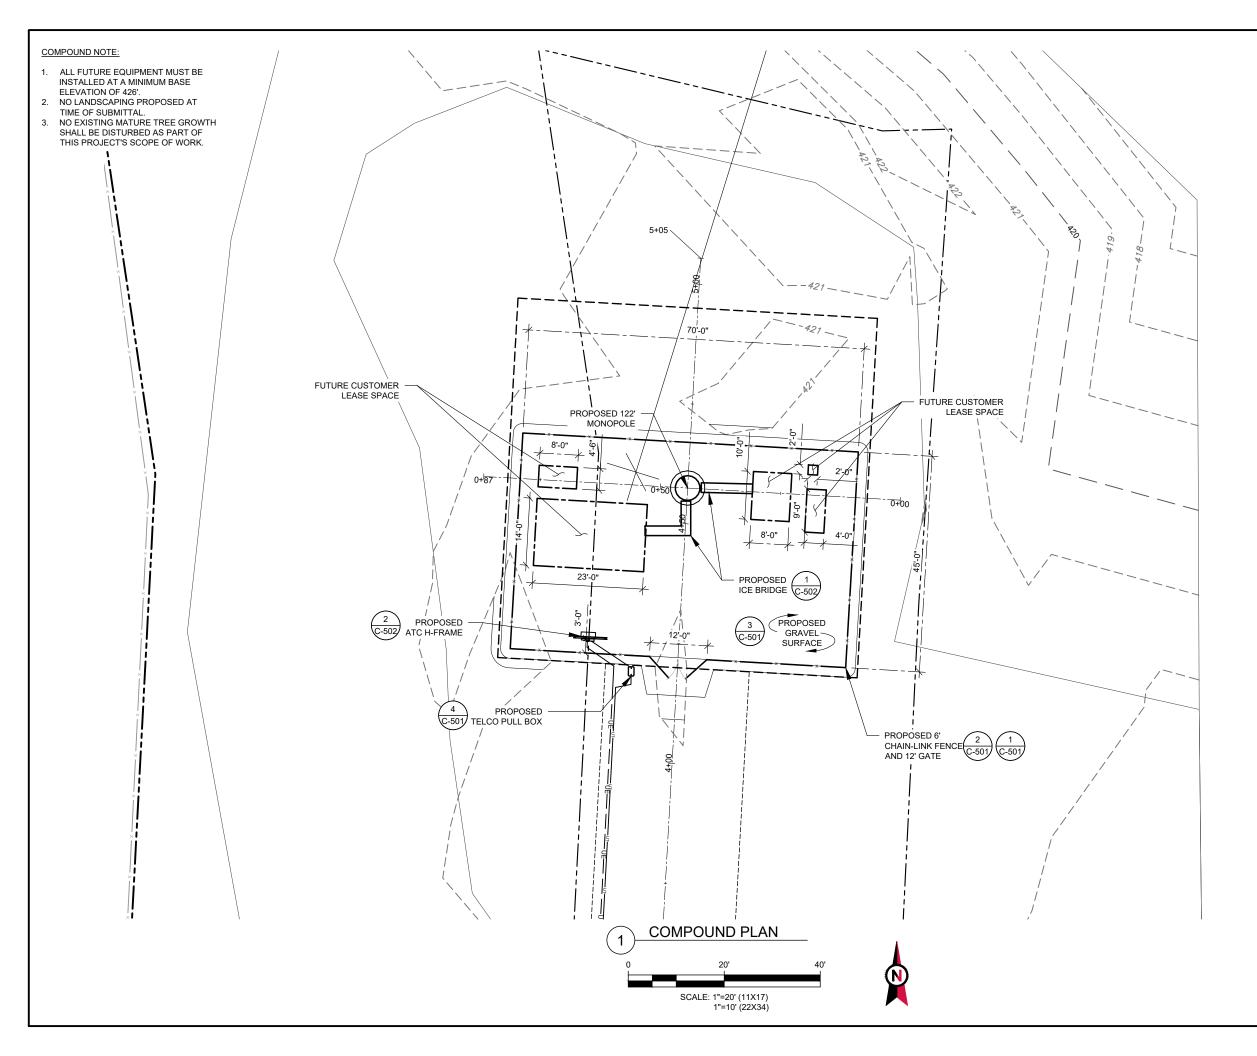

**AMERICAN TOWER®** ATC TOWER SERVICES, LLC 1 FENTON MAIN STREET SUITE 300 CARY, NC 27511 PHONE: (919) 468-0112 COA: F-6274 THESE DRAWINGS AND/OR THE ACCOMPANYING SPECIFICATION AS INSTRUMENTS OR SERVICE ARE THE EXCLUSIVE PROPERTY OF AMERICAN TOWER. THEIR USE AND PUBLICATION SHALL BE RESTRICTED TO THE GRIGINAL SITE FOR WHICH THEY ARE PREPARED. ANY USE OR DISCLOSURE OTHER THAN THAT WHICH RELATES TO AMERICAN TOWER OR THE SPECIFIED CARRIER IS STRICTLY PROHIBITED. TITLE TO THESE DOCUMENTS SHALL REMAIN THE PROPERTY OF AMERICAN TOWER WHETHER OR NOT THE PROJECT IS EXECUTED. NEITHER THE ARCHITECT NOR THE ENGINEER WILL BE PROVIDING ON-SITE CONSTRUCTION REVIEW OF THIS PROJECT. CONTRACTOR(S) MUST VERIEY ALL DIMENSIONS AND ADVISE AMERICAN TOWER OF ANY DISCREPANCIES. ANY PRIOR ISSUANCE OF THIS DRAWING IS SUPERSEDED BY THE LATEST VERSION ON FILE WITH AMERICAN TOWER. REV. DESCRIPTION BY DATE  $|\rangle$ FOR CONSTRUCTION PN 09/09/24 NOTE UPDATE PN 11/27/24 ATC SITE NUMBER: 212070 ATC SITE NAME: STRELO ULTRA WELL SITE ADDRESS: 5700 E SAUNDERS STREET LAREDO, TX 78041-765 SEAL: SOTI R. LEICI 1111000 Digitally Signed: 2025-01-06 DATE DRAWN: 09/09/24 14853811\_D4 ATC JOB NO: OPS JOB NO: 14430369 ATC LEGACY #: 76534 COMPOUND PLAN SHEET NUMBER: REVISION C-401 2