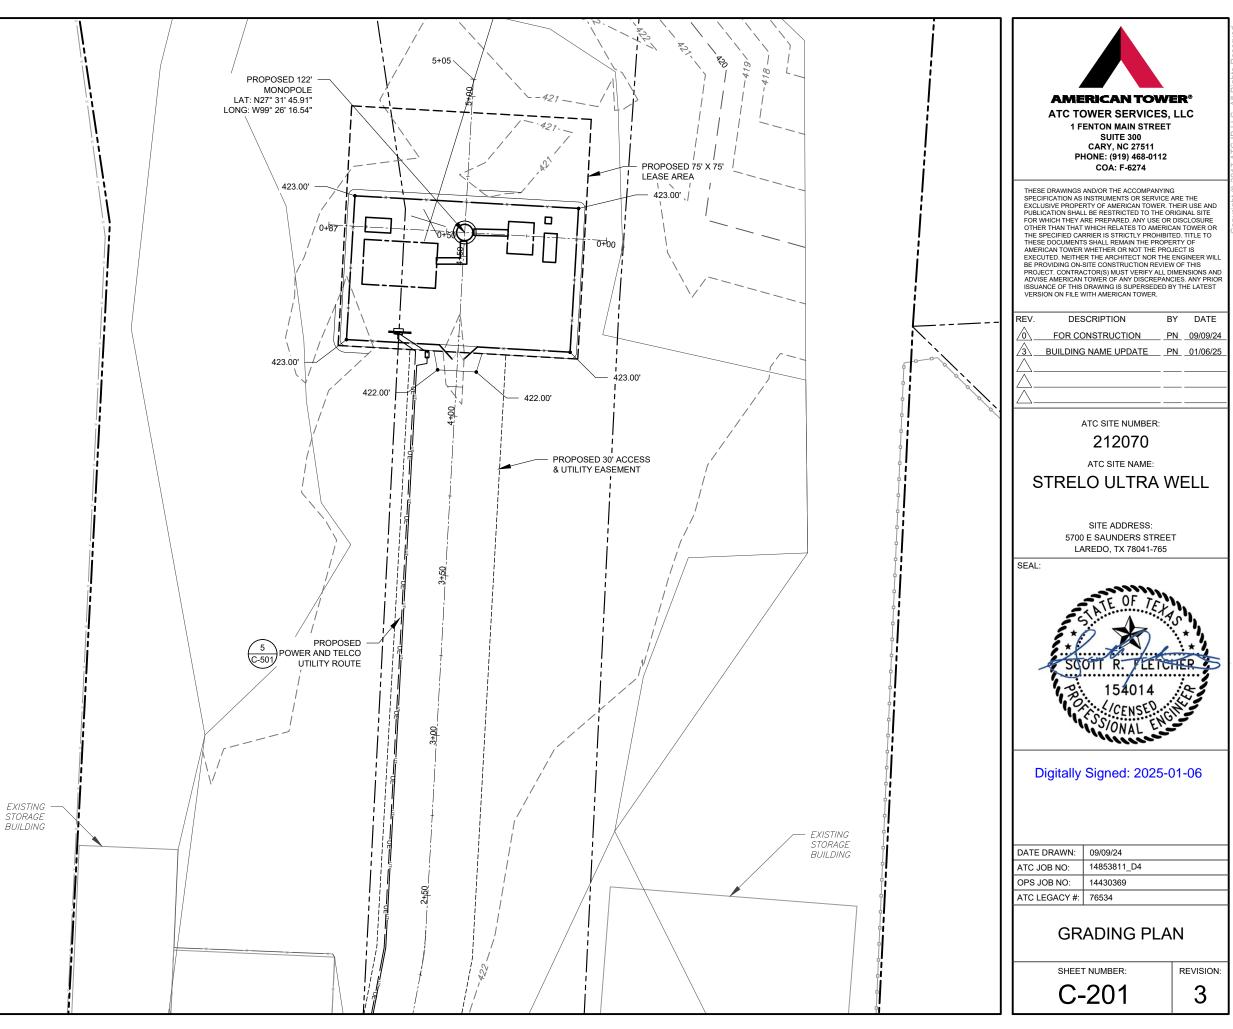

| CUT/FILL<br>VOLUMES | CUT<br>(YD <sup>3</sup> ) | FILL<br>(YD <sup>3</sup> ) | NET<br>(YD <sup>3</sup> ) |      |
|---------------------|---------------------------|----------------------------|---------------------------|------|
| ACCESS ROAD         | 0.00                      | 0.00                       | 0.00                      | FILL |
| COMPOUND            | 0.00                      | 126.66                     | 126.66                    | FILL |
|                     |                           | TOTAL                      | 126.66                    | FILL |
|                     |                           |                            |                           |      |

|  | STONE<br>REQUIRED<br>FOR ROAD | AVG STONE<br>DEPTH (IN.) | WIDTH<br>(FT.) | LENGTH<br>(FT.) | STONE<br>IMPORT<br>(YD <sup>3</sup> ) | STONE<br>IMPORT<br>(TONS) |  |
|--|-------------------------------|--------------------------|----------------|-----------------|---------------------------------------|---------------------------|--|
|  | COMPOUND                      | 6                        | 75             | 75              | 104.17                                | 141.77                    |  |
|  | ROAD<br>COARSE                | 0                        | 0.00           | 0               | 0.00                                  | 0.00                      |  |
|  |                               | TOTAL                    | 104.17         | 141.77          |                                       |                           |  |

\* AMOUNT OF STONE TO IMPORT IS APPROXIMATE. THE CONTRACTOR SHALL FOLLOW THE DETAILS ON THE PLANS TO THE APPROPRIATE STONE DEPTHS.

| EXISTING ADJ. PROPERTY   |
|--------------------------|
| EXISTING EASEMENT        |
| EXISTING CONTOUR (MAJOR  |
| EXISTING CONTOUR (MINOR  |
| EXISTING TREELINE        |
| EXISTING CHAINLINK FENCE |
| EXISTING BUILDING        |
| EXISTING STORM DRAIN     |
| EXISTING ROAD (DIRT)     |
| EXISTING ROAD (STONE)    |
| EXISTING ROAD (PAVED)    |
| EXISTING CONCRETE        |
| EXISTING LEASE AREA      |
| EXISTING OVERHEAD WIRE   |
| EXISTING UTILITY POLE    |
|                          |