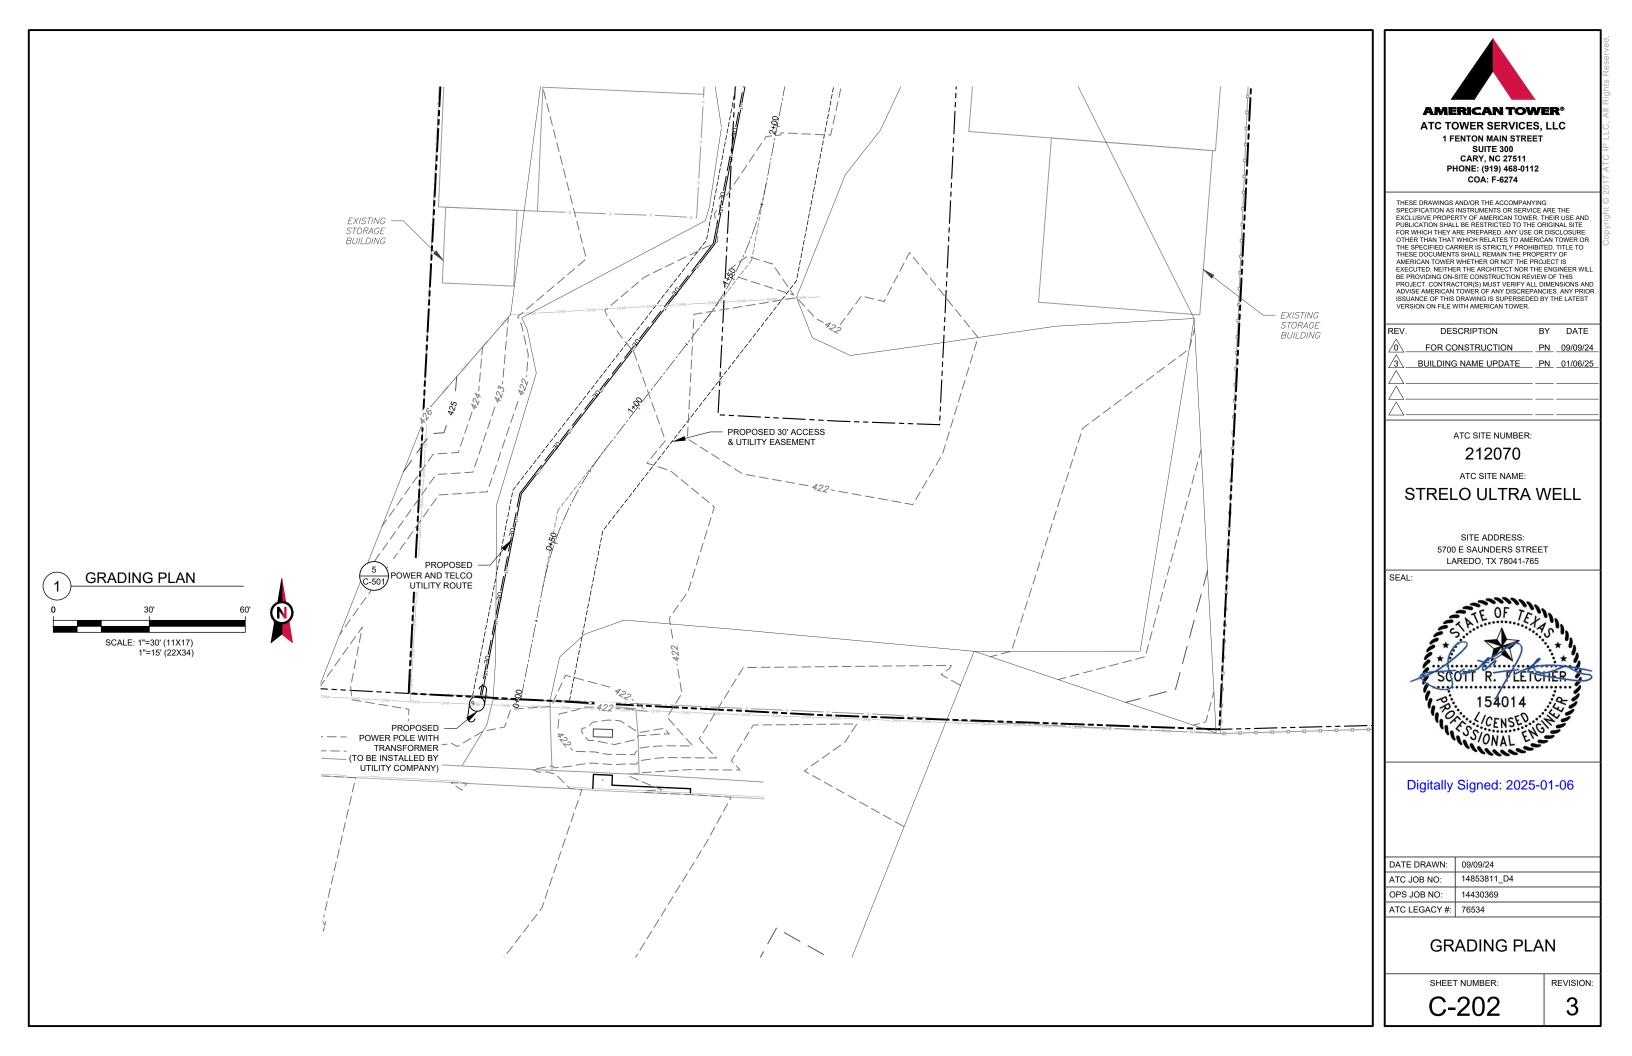

| CUT/FILL<br>VOLUMES | CUT<br>(YD <sup>3</sup> ) | FILL<br>(YD <sup>3</sup> ) | NET<br>(YD <sup>3</sup> ) |      |
|---------------------|---------------------------|----------------------------|---------------------------|------|
| ACCESS ROAD         | 0.00                      | 0.00                       | 0.00                      | FILL |
| COMPOUND            | 0.00                      | 126.66                     | 126.66                    | FILL |
|                     |                           | TOTAL                      | 126.66                    | FILL |
|                     |                           |                            |                           |      |

|  | STONE<br>REQUIRED<br>FOR ROAD | AVG STONE<br>DEPTH (IN.) | WIDTH<br>(FT.) | LENGTH<br>(FT.) | STONE<br>IMPORT<br>(YD <sup>3</sup> ) | STONE<br>IMPORT<br>(TONS) |  |
|--|-------------------------------|--------------------------|----------------|-----------------|---------------------------------------|---------------------------|--|
|  | COMPOUND                      | 6                        | 75             | 75              | 104.17                                | 141.77                    |  |
|  | ROAD<br>COARSE                | 0                        | 0.00           | 0               | 0.00                                  | 0.00                      |  |
|  |                               | TOTAL                    | 104.17         | 141.77          |                                       |                           |  |

\* AMOUNT OF STONE TO IMPORT IS APPROXIMATE. THE CONTRACTOR SHALL FOLLOW THE DETAILS ON THE PLANS TO THE APPROPRIATE STONE DEPTHS.

| EXISTING ADJ. PROPERTY   |
|--------------------------|
| EXISTING EASEMENT        |
| EXISTING CONTOUR (MAJOR  |
| EXISTING CONTOUR (MINOR  |
| EXISTING TREELINE        |
| EXISTING CHAINLINK FENCE |
| EXISTING BUILDING        |
| EXISTING STORM DRAIN     |
| EXISTING ROAD (DIRT)     |
| EXISTING ROAD (STONE)    |
| EXISTING ROAD (PAVED)    |
| EXISTING CONCRETE        |
| EXISTING LEASE AREA      |
| EXISTING OVERHEAD WIRE   |
| EXISTING UTILITY POLE    |
|                          |