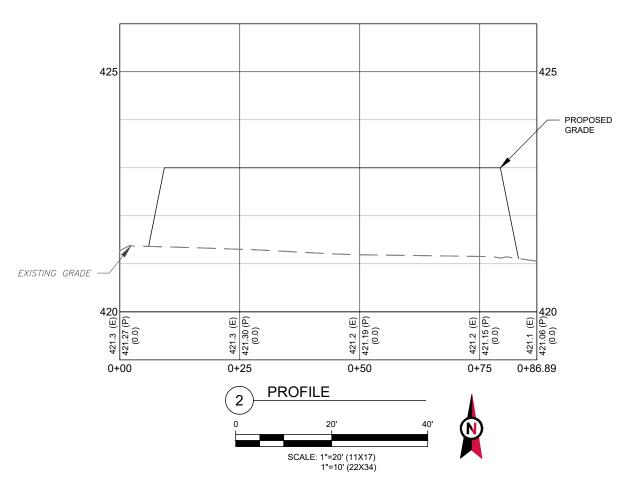

| AMERICAN TOWER®<br>ATC TOWER SERVICES, LLC<br>1 FENTON MAIN STREET<br>SUITE 300                                                                                                                                                                                                                                                                                                                                                                                                                                                                                                                                                                                                                                                                                                                              |                 |    |             |  |  |
|--------------------------------------------------------------------------------------------------------------------------------------------------------------------------------------------------------------------------------------------------------------------------------------------------------------------------------------------------------------------------------------------------------------------------------------------------------------------------------------------------------------------------------------------------------------------------------------------------------------------------------------------------------------------------------------------------------------------------------------------------------------------------------------------------------------|-----------------|----|-------------|--|--|
| CARY, NC 27511<br>PHONE: (919) 468-0112<br>COA: F-6274                                                                                                                                                                                                                                                                                                                                                                                                                                                                                                                                                                                                                                                                                                                                                       |                 |    |             |  |  |
| THESE DRAWINGS AND/OR THE ACCOMPANYING<br>SPECIFICATION AS INSTRUMENTS OR SERVICE ARE THE<br>EXCLUSIVE PROPERTY OF AMERICAN TOWER. THEIR USE AND<br>PUBLICATION SHALL BE RESTRICTED TO THE ORIGINAL SITE<br>FOR WHICH THEY ARE PREPARED. ANY USE OR DISCLOSURE<br>OTHER THAN THAT WHICH RELATES TO AMERICAN TOWER OR<br>THE SPECIFIED CARRIER IS STRICTLY PROHIBITED. ITTLE TO<br>THESE DOCUMENTS SHALL REMAIN THE PROPERTY OF<br>AMERICAN TOWER WHETHER OR NOT THE PROJECT IS<br>EXECUTED. NEITHER THE ARCHITECT NOR THE ENGINEER WILL<br>BE PROVIDING ON-SITE CONSTRUCTION REVIEW OF THIS<br>PROJECT. CONTRACTOR(S) MUST VENIFY ALL DIFINIONS AND<br>ADVISE AMERICAN TOWER OF ANY DISCREPANCIES. ANY PRIOR<br>ISSUANCE OF THIS DRAWING IS SUPERSEDED BY THE LATEST<br>VERSION ON FILE WITH AMERICAN TOWER. |                 |    |             |  |  |
| REV. DES                                                                                                                                                                                                                                                                                                                                                                                                                                                                                                                                                                                                                                                                                                                                                                                                     | SCRIPTION       | B١ | Y DATE      |  |  |
|                                                                                                                                                                                                                                                                                                                                                                                                                                                                                                                                                                                                                                                                                                                                                                                                              | ONSTRUCTION     | P  | N_09/09/24_ |  |  |
| $\bigwedge^{}$                                                                                                                                                                                                                                                                                                                                                                                                                                                                                                                                                                                                                                                                                                                                                                                               |                 |    |             |  |  |
| $\overline{\bigtriangleup}$                                                                                                                                                                                                                                                                                                                                                                                                                                                                                                                                                                                                                                                                                                                                                                                  |                 |    |             |  |  |
| △                                                                                                                                                                                                                                                                                                                                                                                                                                                                                                                                                                                                                                                                                                                                                                                                            |                 |    |             |  |  |
|                                                                                                                                                                                                                                                                                                                                                                                                                                                                                                                                                                                                                                                                                                                                                                                                              | ATC SITE NUMBER |    |             |  |  |
|                                                                                                                                                                                                                                                                                                                                                                                                                                                                                                                                                                                                                                                                                                                                                                                                              | 212070          |    |             |  |  |
|                                                                                                                                                                                                                                                                                                                                                                                                                                                                                                                                                                                                                                                                                                                                                                                                              |                 |    |             |  |  |
|                                                                                                                                                                                                                                                                                                                                                                                                                                                                                                                                                                                                                                                                                                                                                                                                              | ATC SITE NAME:  |    |             |  |  |
| STREL                                                                                                                                                                                                                                                                                                                                                                                                                                                                                                                                                                                                                                                                                                                                                                                                        | .O ULTRA        | M  | /ELL        |  |  |
|                                                                                                                                                                                                                                                                                                                                                                                                                                                                                                                                                                                                                                                                                                                                                                                                              |                 |    |             |  |  |
| SITE ADDRESS:<br>5700 E SAUNDERS STREET<br>LAREDO, TX 78041-765                                                                                                                                                                                                                                                                                                                                                                                                                                                                                                                                                                                                                                                                                                                                              |                 |    |             |  |  |
| SEAL:                                                                                                                                                                                                                                                                                                                                                                                                                                                                                                                                                                                                                                                                                                                                                                                                        |                 |    |             |  |  |
| SQOTT R. PLETCHER<br>B. 154014                                                                                                                                                                                                                                                                                                                                                                                                                                                                                                                                                                                                                                                                                                                                                                               |                 |    |             |  |  |
| Digitally Signed: 2025-01-06                                                                                                                                                                                                                                                                                                                                                                                                                                                                                                                                                                                                                                                                                                                                                                                 |                 |    |             |  |  |
| DATE DRAWN:                                                                                                                                                                                                                                                                                                                                                                                                                                                                                                                                                                                                                                                                                                                                                                                                  | 09/09/24        |    |             |  |  |
| ATC JOB NO:                                                                                                                                                                                                                                                                                                                                                                                                                                                                                                                                                                                                                                                                                                                                                                                                  | 14853811_D4     |    |             |  |  |
| OPS JOB NO:                                                                                                                                                                                                                                                                                                                                                                                                                                                                                                                                                                                                                                                                                                                                                                                                  | 14430369        |    |             |  |  |
| PROFILE                                                                                                                                                                                                                                                                                                                                                                                                                                                                                                                                                                                                                                                                                                                                                                                                      |                 |    |             |  |  |
| SHEET NUMBER: REVISION:                                                                                                                                                                                                                                                                                                                                                                                                                                                                                                                                                                                                                                                                                                                                                                                      |                 |    |             |  |  |
| C-203 0                                                                                                                                                                                                                                                                                                                                                                                                                                                                                                                                                                                                                                                                                                                                                                                                      |                 |    |             |  |  |
|                                                                                                                                                                                                                                                                                                                                                                                                                                                                                                                                                                                                                                                                                                                                                                                                              | 200             |    | U           |  |  |