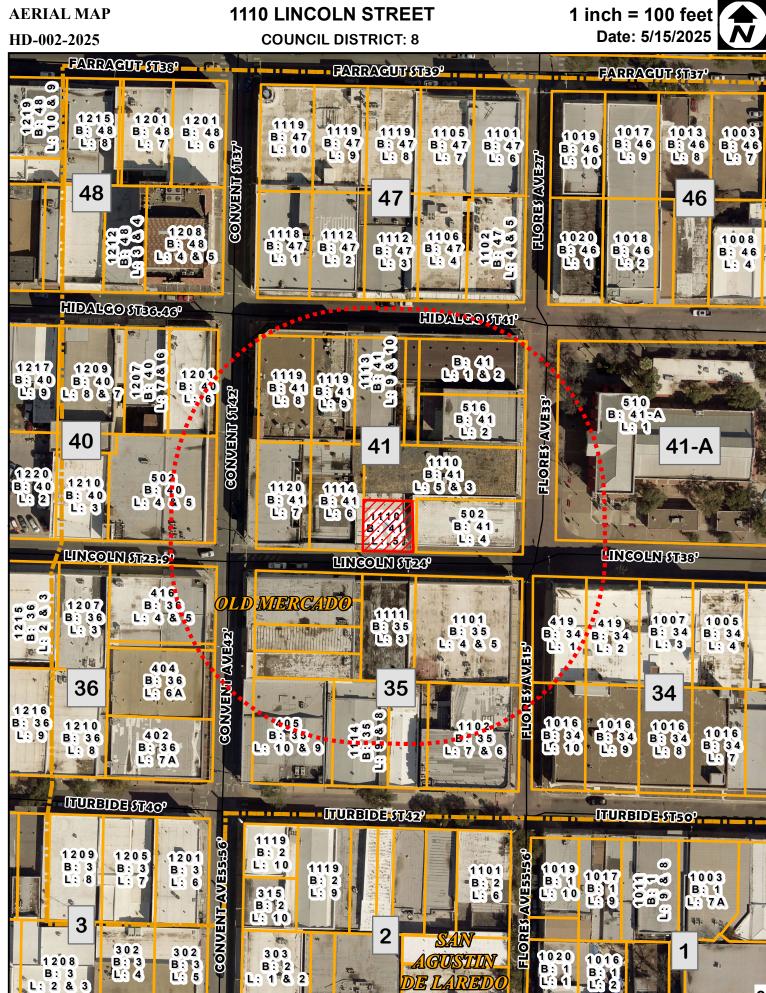

# SUBJECT

Public Hearing and consideration of a motion to consider exterior alterations of the front facade, which includes the addition of three (3) roll up security metal doors on the south 53.1 feet of Lot 5, Block 41, Western Division, located at 1110 Lincoln Street. This property is within the Old Mercado Historic District.

HD-002-2025 District VIII

Site: The property is an H-CBD (Historic Central Business District) zoning district. - Lot of Record: The property was subdivided through Document Number: 98242, Volume: 249, Page: 289.

Letters sent to the surrounding property owners: 24