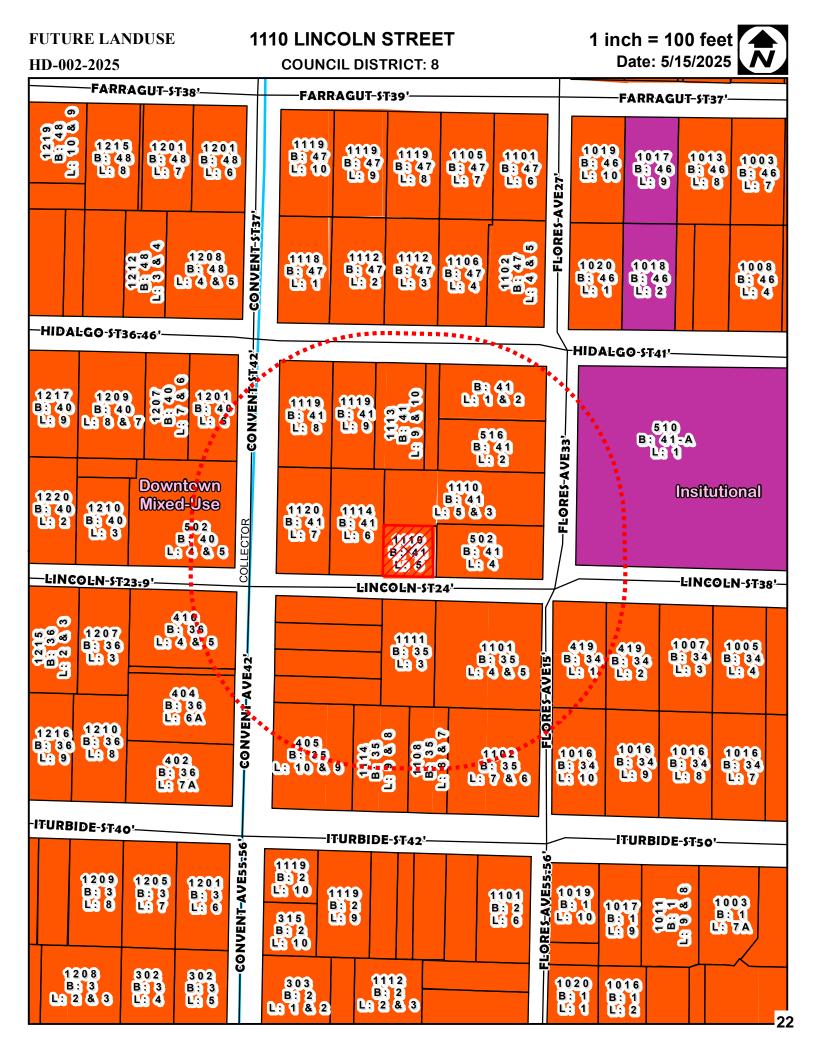

# SUBJECT

Public Hearing and consideration of a motion to consider exterior alterations of the front facade, which includes the addition of three (3) roll up security metal doors on the south 53.1 feet of Lot 5, Block 41, Western Division, located at 1110 Lincoln Street. This property is within the Old Mercado Historic District.

HD-002-2025 District VIII

Site: The property is an H-CBD (Historic Central Business District) zoning district. - Lot of Record: The property was subdivided through Document Number: 98242, Volume: 249, Page: 289.

Letters sent to the surrounding property owners: 24