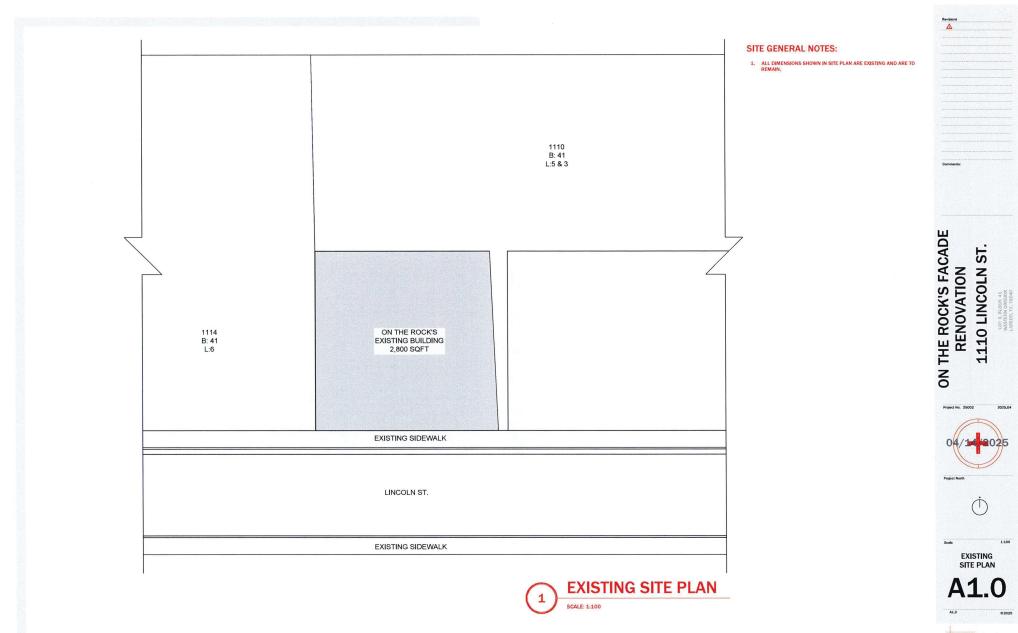

# SUBJECT

Public Hearing and consideration of a motion to consider exterior alterations of the front facade, which includes the addition of three (3) roll up security metal doors on the south 53.1 feet of Lot 5, Block 41, Western Division, located at 1110 Lincoln Street. This property is within the Old Mercado Historic District.

## BACKGROUND

Initiated by: OTRT Inc., Owner; Eduardo Medina, Applicant/Representative

Previous Action:

On September 18, 2008, the previous owner requested the alteration of the façade, which included, the existing repaint, the removal of the two side entrances, a proposed canopy material and color, and the existing wood windows.

On May 23, 2025, a warning was issued for the installation of three (3) roll up metal doors without a building permit and without the approval of the Historic District Landmark Board.

Proposed Scope of Work: Alteration of the exterior front façade of the building by adding three (3) roll up security metal doors. The roll up security metal door on the far-left side of the front façade was installed by the previous owner. The current owner installed the two roll up security metal doors located in the middle and the far-right side of the front façade.

Building Type: As per the 1996 Historic Urban Design Assessment Report:

- This is a one story, brick masonry building constructed in the Border/Mexican Vernacular style. The brick has been painted and is left exposed. The building has storefront windows. The original canopy suspended by cables has been replaced by a rounded awning with colorful cloth materials. The cable supports are still present above the band of clerestory windows that has been concealed by the new canopy. The parapet wall has a very simple embattlement profile.

Site: The property is an H-CBD (Historic Central Business District) zoning district. - Lot of Record: The property was subdivided through Document Number: 98242, Volume: 249, Page: 289.

Letters sent to the surrounding property owners: 24