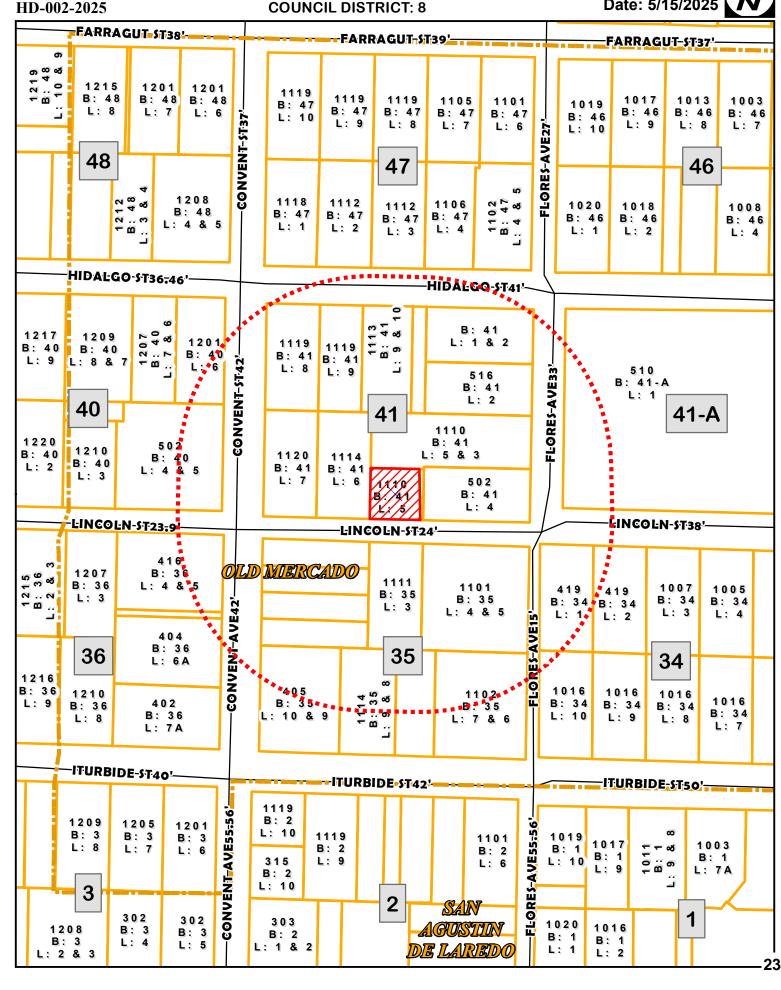

# SUBJECT

Public Hearing and consideration of a motion to consider exterior alterations of the front facade, which includes the addition of three (3) roll up security metal doors on the south 53.1 feet of Lot 5, Block 41, Western Division, located at 1110 Lincoln Street. This property is within the Old Mercado Historic District.

HD-002-2025 District VIII

Site: The property is an H-CBD (Historic Central Business District) zoning district. - Lot of Record: The property was subdivided through Document Number: 98242, Volume: 249, Page: 289.

Letters sent to the surrounding property owners: 24