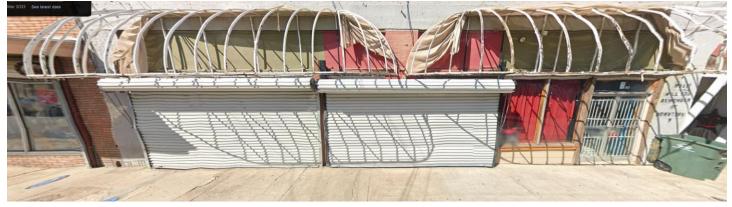

On May 23, 2025, a warning was issued for the installation of three (3) roll up metal doors without a building permit and without the approval of the Historic District Landmark Board.

Proposed Scope of Work: Alteration of the exterior front façade of the building by adding three (3) roll up security metal doors. The roll up security metal door on the far-left side of the front façade was installed by the previous owner. The current owner installed the two roll up security metal doors located in the middle and the far-right side of the front façade.

Building Type: As per the 1996 Historic Urban Design Assessment Report:

- This is a one story, brick masonry building constructed in the Border/Mexican Vernacular style. The brick has been painted and is left exposed. The building has storefront windows. The original canopy suspended by cables has been replaced by a rounded awning with colorful cloth materials. The cable supports are still present above the band of clerestory windows that has been concealed by the new canopy. The parapet wall has a very simple embattlement profile.