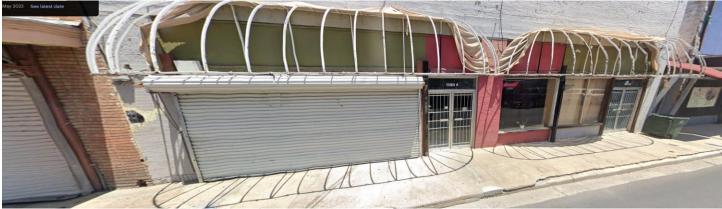

# SUBJECT

Public Hearing and consideration of a motion to consider exterior alterations of the front facade, which includes the addition of three (3) roll up security metal doors on the south 53.1 feet of Lot 5, Block 41, Western Division, located at 1110 Lincoln Street. This property is within the Old Mercado Historic District.

On May 23, 2025, a warning was issued for the installation of three (3) roll up metal doors without a building permit and without the approval of the Historic District Landmark Board.

Proposed Scope of Work: Alteration of the exterior front façade of the building by adding three (3) roll up security metal doors. The roll up security metal door on the far-left side of the front façade was installed by the previous owner. The current owner installed the two roll up security metal doors located in the middle and the far-right side of the front façade.

Building Type: As per the 1996 Historic Urban Design Assessment Report:

- This is a one story, brick masonry building constructed in the Border/Mexican Vernacular style. The brick has been painted and is left exposed. The building has storefront windows. The original canopy suspended by cables has been replaced by a rounded awning with colorful cloth materials. The cable supports are still present above the band of clerestory windows that has been concealed by the new canopy. The parapet wall has a very simple embattlement profile.

# STAFF RECOMMENDATION

Staff does not support the addition of the three (3) roll up security metal doors for the following reasons:

1. As per the Secretary of the Interiors' Standards for Rehabilitation and Guidelines for Rehabilitating Historic Buildings, altering storefronts and their features are not recommended. The storefront defines the overall historic character of the building. Therefore, the addition of the roll up security metal doors will alter and possibly damage the exterior features and finishes of the existing main historic structure.

As per the City of Laredo Historic Urban Designs Guidelines:

1. The storefront should not be altered or obscured as per Chapter 3 Design Guidelines for Historic Properties, Section: Storefronts. By adding the roll up security metal doors, it will cover the original façade concealing any interesting details or features.