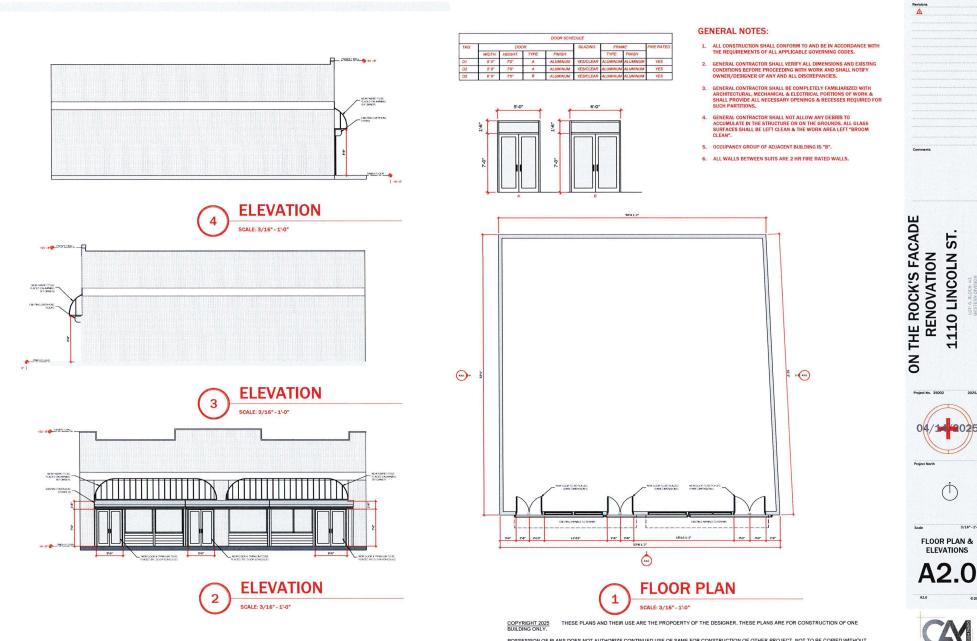

# SUBJECT

Public Hearing and consideration of a motion to consider exterior alterations of the front facade, which includes the addition of three (3) roll up security metal doors on the south 53.1 feet of Lot 5, Block 41, Western Division, located at 1110 Lincoln Street. This property is within the Old Mercado Historic District.

On May 23, 2025, a warning was issued for the installation of three (3) roll up metal doors without a building permit and without the approval of the Historic District Landmark Board.

Proposed Scope of Work: Alteration of the exterior front façade of the building by adding three (3) roll up security metal doors. The roll up security metal door on the far-left side of the front façade was installed by the previous owner. The current owner installed the two roll up security metal doors located in the middle and the far-right side of the front façade.

Building Type: As per the 1996 Historic Urban Design Assessment Report:

- This is a one story, brick masonry building constructed in the Border/Mexican Vernacular style. The brick has been painted and is left exposed. The building has storefront windows. The original canopy suspended by cables has been replaced by a rounded awning with colorful cloth materials. The cable supports are still present above the band of clerestory windows that has been concealed by the new canopy. The parapet wall has a very simple embattlement profile.