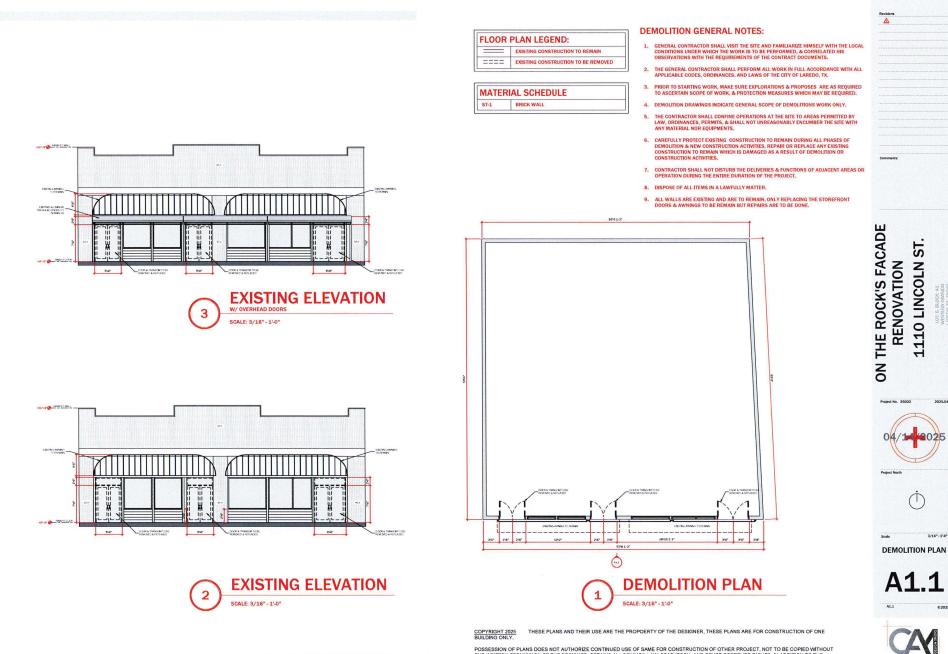

# SUBJECT

Public Hearing and consideration of a motion to consider exterior alterations of the front facade, which includes the addition of three (3) roll up security metal doors on the south 53.1 feet of Lot 5, Block 41, Western Division, located at 1110 Lincoln Street. This property is within the Old Mercado Historic District.

On May 23, 2025, a warning was issued for the installation of three (3) roll up metal doors without a building permit and without the approval of the Historic District Landmark Board.

Proposed Scope of Work: Alteration of the exterior front façade of the building by adding three (3) roll up security metal doors. The roll up security metal door on the far-left side of the front façade was installed by the previous owner. The current owner installed the two roll up security metal doors located in the middle and the far-right side of the front façade.

Building Type: As per the 1996 Historic Urban Design Assessment Report:

- This is a one story, brick masonry building constructed in the Border/Mexican Vernacular style. The brick has been painted and is left exposed. The building has storefront windows. The original canopy suspended by cables has been replaced by a rounded awning with colorful cloth materials. The cable supports are still present above the band of clerestory windows that has been concealed by the new canopy. The parapet wall has a very simple embattlement profile.