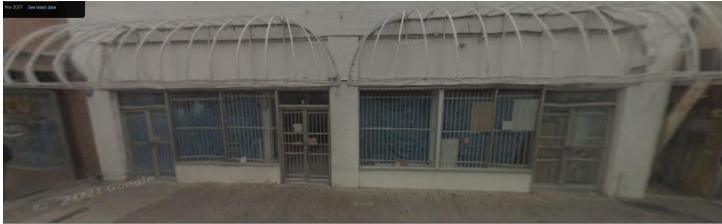

## BACKGROUND

Initiated by: OTRT Inc., Owner; Eduardo Medina, Applicant/Representative

Previous Action:

On September 18, 2008, the previous owner requested the alteration of the façade, which included, the existing repaint, the removal of the two side entrances, a proposed canopy material and color, and the existing wood windows.

On September 18, 2008, in a 5 to 0 vote, the Historic District Landmark Board denied the removal of the two side entrances, and approved the façade alterations that included the following:

1) Flat cable-hung canopy and that the design of the canopy be approved by the

Building Type: As per the 1996 Historic Urban Design Assessment Report:

- This is a one story, brick masonry building constructed in the Border/Mexican Vernacular style. The brick has been painted and is left exposed. The building has storefront windows. The original canopy suspended by cables has been replaced by a rounded awning with colorful cloth materials. The cable supports are still present above the band of clerestory windows that has been concealed by the new canopy. The parapet wall has a very simple embattlement profile.