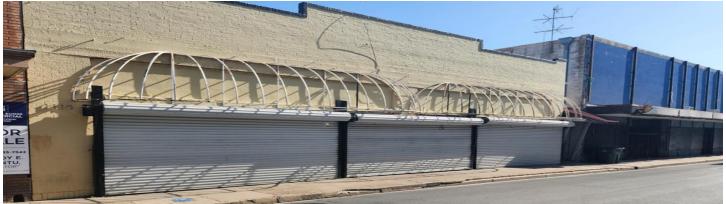

On May 23, 2025, a warning was issued for the installation of three (3) roll up metal doors without a building permit and without the approval of the Historic District Landmark Board.

Proposed Scope of Work: Alteration of the exterior front façade of the building by adding three (3) roll up security metal doors. The roll up security metal door on the far-left side of the front façade was installed by the previous owner. The current owner installed the two roll up security metal doors located in the middle and the far-right side of the front façade.

Building Type: As per the 1996 Historic Urban Design Assessment Report:

- This is a one story, brick masonry building constructed in the Border/Mexican Vernacular style. The brick has been painted and is left exposed. The building has storefront windows. The original canopy suspended by cables has been replaced by a rounded awning with colorful cloth materials. The cable supports are still present above the band of clerestory windows that has been concealed by the new canopy. The parapet wall has a very simple embattlement profile.