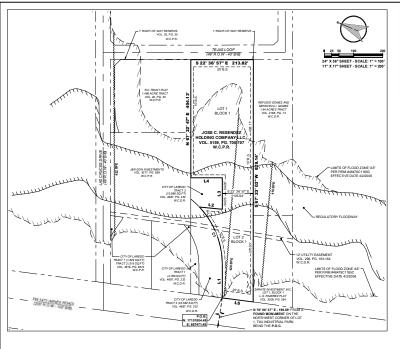

| LEGE                    | ND                                                                                                       |
|-------------------------|----------------------------------------------------------------------------------------------------------|
|                         | PLAT BOUNDARY LINE . PROPERTY LOT LINES . BULDING SETBACK (B.S.) . EASEMENT . CENTER LINE . R.O.W. LINES |
| •                       | FLOODWAY<br>180 YR FLOOD HAZRIG<br>SET 12" IRON ROD<br>FOUND 12" IRON ROD                                |
| P.O.B.<br>P.O.C.<br>B.S | POINT OF BEGINNING<br>POINT OF COMMENCING<br>BUILDING BETBACK                                            |
| U.E                     | UTILITY EASEMENT                                                                                         |

| CURVE TABLE |         |         |            |                 |  |  |
|-------------|---------|---------|------------|-----------------|--|--|
| z           | LENGTH  | RADIUS  | CH. LENGTH | CH. BEARING     |  |  |
| C1          | 217.49' | 288.00" | 212.36     | N 45' 45' 00" E |  |  |

| LINE TABLE |         |                 |  |  |
|------------|---------|-----------------|--|--|
| LINE#      | LENGTH  | BEARING         |  |  |
| L1         | 113.57" | N 67" 23' 03" E |  |  |
| L2         | 78.70   | S 16" 47" 28" E |  |  |
| L3         | 108.12' | N 67" 22' 37" E |  |  |
| L4         | 107.82  | N 22" 37' 00" W |  |  |
| L5         | 106.87  | N 15" 08' 16" W |  |  |

| LOT TABLE |       |  |
|-----------|-------|--|
| LOT       | ACRES |  |
| - 1       | 2.1   |  |
| 2         | - 1   |  |

- THIS PLAT DOES NOT ATTEMPT TO ALTER, AMEND, OR REMOVE ANY COVENANTS OR RESTRICTIONS.
- DRIVEWAYS WILL BE INSTALLED AT THE TIME OF ISSUANCE OF THE BUILDING PERMITS IN ACCORDANCE WITH THE LAREDO LAND DEVELOPMENT CODE.
- ALL CURB CUTS SHALL COMPLY WITH THE TRANSPORTATION ELEMENT OF THE CITY OF LAREDO COMPREHENSIVE PLAN.
- BASIS OF BEARING, DISTANCES AND P.O.B. GRID COORDINATES: NAD 83 (2011 ADJ.) TEXAS STATE PLANE, 4205 SOUTH ZONE: COORDINATES PROVIDED FOR GENERAL LOCATIVE PURPOSES AND DO NOT REPRESENT OFFICIAL (NGS)
- CONTROL.

  AND THE PART OF THE PAR

LEGAL DESCRIPTION RESENDEZ COMMERCIAL PLAT

COMMENCING AT A FOUND CONCRETE MONUMENT AT THE NORTHEAST CORNER OF LOJ 1, IWJ INDUSTRIAL PARK REPLAT, RECORDED IN VOLUME 4, PAGE 83, WEBS COUNTY PLAT RECORDED IN VOLUME 4, PAGE 83, WEBS COUNTY PLAT RECORDS, SAME BEING A POINT ALONG THE BASTERN RIGHT-OF-WAY LIKE PM 1472, MINRS ROAD, THEORE, MOSTITA VIEW 69 372 EAST, FOR DISTINCE OF 199, 39 FEET TO THE NORTHWEST CORNER AND POINT OF BEGINNING OF THIS TRANSPORTED IN THE PROPERTY OF T

THENCE NORTH 67" 23" 63" EAST, FOR A DISTANCE OF 113.57 FEET, TO A POINT, BEING A POINT OF DEFLECTION TO THE LEFT HEREOF:

THENCE ALONG A CURVE TO THE LEFT HAVING A RADIUS OF 288.00 FEET, AN ARCI LENGTH OF 217.49 FEET, A CHORD BEARING OF NORTH 45° 45° 00" EAST, AND A CHORD DISTANCE OF 212.50 FEET, TO A POINT, BEING A POINT OF DEFLECTION TO THE RIGHT HEREOF;

THENCE SOUTH 16" 47" 28" EAST, FOR A DISTANCE OF 78.70 FEET, TO A POINT, BEING A POINT OF DEFLECTION TO THE LEFT HEREOF;

THENCE NORTH 67° 22' 37" EAST, FOR A DISTANCE OF 108.12 FEET, TO A POINT, BEING A POINT OF DEFLECTION TO THE LEFT HEREOF:

THENCE NORTH 22" 37" 60" WEST, FOR A DISTANCE OF 107.82 FEET, TO A POINT, BEING A POINT OF DEFLECTION TO THE RIGHT HEREOF; THENCE NORTH 67" 22" 47" EAST, FOR A DISTANCE OF 404.13 FEET, TO A POINT, BEING A POINT OF DEFLECTION TO THE LEFT HEREOF;

THENCE SOUTH 22" 36" 57" EAST, FOR A DISTANCE OF 213.82 FEET, TO A POINT, BEING A POINT OF DEFLECTION TO THE RIGHT HEREOF;

THENCE SOUTH 67° 23' 63" WEST, FOR A DISTANCE OF 829.14 FEET, TO A POINT, BEING A POINT OF DEFLECTION TO THE RIGHT HEREOF;

THENCE NORTH 15° 06' 16" WEST, FOR A DISTANCE OF 166.87 FEET, TO THE POINT OF BEGINNING, CONTAINING 3.10 ACRES, MORE OR LESS.

BASIS OF BEARING: BASED ON NADS3. TEXAS STATE PLANES. SOUTH ZONE 4205. U.S. FOOT.