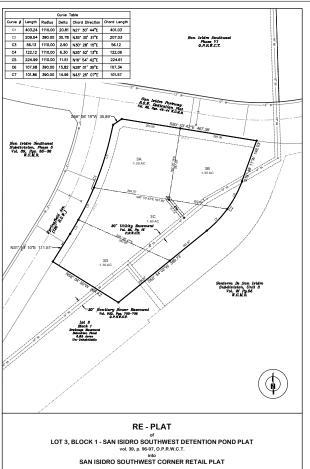

**AS PLATTED** LOT 3, BLOCK 1 - SAN ISIDRO SOUTHWEST DETENTION POND PLAT vol. 39 , p. 96-97, O.P.R.W.C.T.

FOUND 1/2"0 IRON ROD SET 1/2"0 IRON ROD EXISTING PROPERTY BOUNDARY EXISTING RIGHT-OF-WAY LINE EXISTING RIGHT-OF-WAY CENTER LINE EXISTING PROPERTY LOT LINE EXISTING BUILDING SETBACK LINE EXISTING UTILITY EASEMENT LINE EXISTING UTILITY EASEMENT LINE
EXISTING DRAINAGE EASEMENT LINE
EXISTING UTILITY EASEMENT DESIGNATION
EXISTING BUILDING SETBACK DESIGNATION EXISTING WATER SERVICE LINE EXISTING SANITARY SEWER SERVICE LINE EXISTING WATER VALVE EXISTING WATER VALUE
EXISTING FIRE HYDRANT
EXISTING SANITARY SEWER MANHOLE
EXISTING SANITARY SEWER SINGLE SERVICE
EXISTING SANITARY SEWER DOUBLE SERVICE EXISTING WATER SINGLE SERVICE EXISTING WATER DOUBLE SERVICE PROPOSED WATER SERVICE LINE PROPOSED WATER SERVICE LINE
PROPOSED SANITARY SEWER SERVICE LI
PROPOSED WATER VALVE
PROPOSED FIRE HYDRANT
PROPOSED SANITARY SEWER MANHOLE PROPOSED SANITARY SEWER SINGLE SERVICE PROPOSED SANITARY SEWER DOUBLE SERVI PROPOSED WATER SINGLE SERVICE PROPOSED WATER SINGLE SERVICE PROPOSED WATER DOUBLE SERVICE PROPOSED PROPERTY BOUNDARY PROPOSED PROPERTY LOT LINE PROPOSED UTILITY EASEMENT LINE \_ \_\_ \_ PROPOSED DRAINAGE EASEMENT LINE P.O.C. P.O.B. PROPOSED BUILDING SETBACK LINE
POINT OF COMMENCEMENT
POINT OF BEGINNING
UTILITY CONDUITS DESIGNATION
DRAINAGE EASEMENT DESIGNATION PRIVATE DRAINAGE EASEMENT DESIGNATION UTILITY EASEMENT DESIGNATION

BUILDING SETBACK DESIGNATION

THIS REPLAT DOES NOT ATTEMPT TO ALTER, AMEND, OR REMOVE ANY CONVENANTS OR RESTRICTIONS.

4. THE PURPOSE OF THIS REPLAT IS TO DIVIDE LOT 3, BLOCK 1, INTO LOTS 3A, 3B, 3C, AND 3D, BLOCK 1.

5. THIS SUBJECT PROPERTY IS NOT LOCATED WITHIN THE DESIGNATED 100-YEAR FLOODPLAIN PER FEMA FIRM MAP NO 480651, PANEL NO. 1205-C WITH THE EFFECTIVE DATE OF APRIL 2, 2008.

San Isidro Southwest, Ltd 901 McPherson Rd, Ste 2 Laredo, Texas 78045 (958) 796-1101