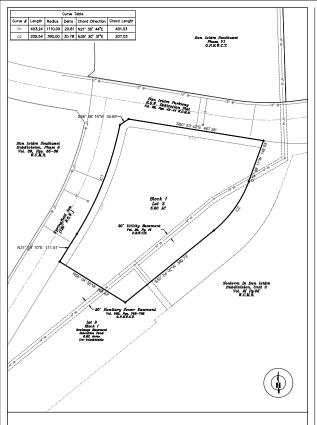

**AS PLATTED** LOT 3, BLOCK 1 - SAN ISIDRO SOUTHWEST DETENTION POND PLAT vol. 39 , p. 96-97, O.P.R.W.C.T.

FOUND 1/2"0 IRON ROD SET 1/2"0 IRON ROD EXISTING PROPERTY BOUNDARY EXISTING RIGHT-OF-WAY LINE EXISTING RIGHT-OF-WAY CENTER LINE EXISTING PROPERTY LOT LINE EXISTING BUILDING SETBACK LINE EXISTING UTILITY EASEMENT LINE EXISTING UTILITY EASEMENT LINE
EXISTING DRAINAGE EASEMENT LINE
EXISTING UTILITY EASEMENT DESIGNATION
EXISTING BUILDING SETBACK DESIGNATION EXISTING WATER SERVICE LINE EXISTING SANITARY SEWER SERVICE LINE EXISTING WATER VALVE EXISTING WATER VALUE
EXISTING FIRE HYDRANT
EXISTING SANITARY SEWER MANHOLE
EXISTING SANITARY SEWER SINGLE SERVICE
EXISTING SANITARY SEWER DOUBLE SERVICE EXISTING WATER SINGLE SERVICE EXISTING WATER DOUBLE SERVICE PROPOSED WATER SERVICE LINE PROPOSED WATER SERVICE LINE
PROPOSED SANITARY SEWER SERVICE LI
PROPOSED WATER VALVE
PROPOSED FIRE HYDRANT
PROPOSED SANITARY SEWER MANHOLE PROPOSED SANITARY SEWER SINGLE SERVICE PROPOSED SANITARY SEWER DOUBLE SERVI PROPOSED WATER SINGLE SERVICE PROPOSED WATER SINGLE SERVICE PROPOSED WATER DOUBLE SERVICE PROPOSED PROPERTY BOUNDARY PROPOSED PROPERTY LOT LINE PROPOSED UTILITY EASEMENT LINE \_ \_\_ \_ PROPOSED DRAINAGE EASEMENT LINE P.O.C. P.O.B. PROPOSED BUILDING SETBACK LINE
POINT OF COMMENCEMENT
POINT OF BEGINNING
UTILITY CONDUITS DESIGNATION
DRAINAGE EASEMENT DESIGNATION PRIVATE DRAINAGE EASEMENT DESIGNATION UTILITY EASEMENT DESIGNATION

BUILDING SETBACK DESIGNATION

THIS REPLAT DOES NOT ATTEMPT TO ALTER, AMEND, OR REMOVE ANY CONVENANTS OR RESTRICTIONS.

4. THE PURPOSE OF THIS REPLAT IS TO DIVIDE LOT 3, BLOCK 1, INTO LOTS 3A, 3B, 3C, AND 3D, BLOCK 1.

5. THIS SUBJECT PROPERTY IS NOT LOCATED WITHIN THE DESIGNATED 100-YEAR FLOODPLAIN PER FEMA FIRM MAP NO 480651, PANEL NO. 1205-C WITH THE EFFECTIVE DATE OF APRIL 2, 2008.

San Isidro Southwest, Ltd 901 McPherson Rd, Ste 2 Laredo, Texas 78045 (958) 796-1101